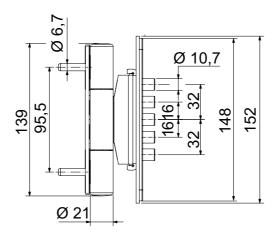

## Elegant balance between aesthetics and durability

The new Dynamic 3D Ø 20 mm has been designed to meet the requirements of entrance door producers who require hinges with up to 160 kg capacity. This solid and elegant hinge produced in two versions, one for 16 mm grooves and the other for 20 mm grooves, is produced with all exposed steel parts which ensure durability and applicability on fire doors.

Dynamic 3D  $\emptyset$  20 mm is composed of three rings with a single connector pin which keeps the hinges perfectly aligned and self-lubricating bushes which ensure lasting and even sliding movements over time.

Adjustable in three dimensions (+/- 4 mm in height, +/- 3 mm horizontal and +/- 2 mm gasket pressure), with a 4mm single Allen key, this efficient hinge stands out for its quick and easy installation, thanks to the availability of a special drilling jig.

#### Dynamic 3D Ø 20

| Ordering codes | Dynamic 3D Ø 20 groove | Finish                    | Packaging | Load capacity                                                                                                                                                                                                                                                                                                                                                                                                                                                                                                                                                                                                                                                                                                                                                                                                                                                                                                                                                                                                                                                                                                                                                                                                                                                                                                                                                                                                                                                                                                                                                                                                                                                                                                                                                                                                                                                                                                                                                                                                                                                                                                                 | Dynamic 3D Ø 20                                                                                                 |
|----------------|------------------------|---------------------------|-----------|-------------------------------------------------------------------------------------------------------------------------------------------------------------------------------------------------------------------------------------------------------------------------------------------------------------------------------------------------------------------------------------------------------------------------------------------------------------------------------------------------------------------------------------------------------------------------------------------------------------------------------------------------------------------------------------------------------------------------------------------------------------------------------------------------------------------------------------------------------------------------------------------------------------------------------------------------------------------------------------------------------------------------------------------------------------------------------------------------------------------------------------------------------------------------------------------------------------------------------------------------------------------------------------------------------------------------------------------------------------------------------------------------------------------------------------------------------------------------------------------------------------------------------------------------------------------------------------------------------------------------------------------------------------------------------------------------------------------------------------------------------------------------------------------------------------------------------------------------------------------------------------------------------------------------------------------------------------------------------------------------------------------------------------------------------------------------------------------------------------------------------|-----------------------------------------------------------------------------------------------------------------|
|                | 16 mm position 13 mm   |                           |           | 2 hinges                                                                                                                                                                                                                                                                                                                                                                                                                                                                                                                                                                                                                                                                                                                                                                                                                                                                                                                                                                                                                                                                                                                                                                                                                                                                                                                                                                                                                                                                                                                                                                                                                                                                                                                                                                                                                                                                                                                                                                                                                                                                                                                      | 160 kg                                                                                                          |
| 1418380        | Dynamic 3D Ø 20        | Traffic White RAL 9016    | 3 pcs.    |                                                                                                                                                                                                                                                                                                                                                                                                                                                                                                                                                                                                                                                                                                                                                                                                                                                                                                                                                                                                                                                                                                                                                                                                                                                                                                                                                                                                                                                                                                                                                                                                                                                                                                                                                                                                                                                                                                                                                                                                                                                                                                                               |                                                                                                                 |
| 1418829        | Dynamic 3D Ø 20        | Black Brown RAL 8022      | 3 pcs.    |                                                                                                                                                                                                                                                                                                                                                                                                                                                                                                                                                                                                                                                                                                                                                                                                                                                                                                                                                                                                                                                                                                                                                                                                                                                                                                                                                                                                                                                                                                                                                                                                                                                                                                                                                                                                                                                                                                                                                                                                                                                                                                                               |                                                                                                                 |
| 1418830        | Dynamic 3D Ø 20        | Powder coated Silver Grey | 3 pcs.    |                                                                                                                                                                                                                                                                                                                                                                                                                                                                                                                                                                                                                                                                                                                                                                                                                                                                                                                                                                                                                                                                                                                                                                                                                                                                                                                                                                                                                                                                                                                                                                                                                                                                                                                                                                                                                                                                                                                                                                                                                                                                                                                               |                                                                                                                 |
| 1430482        | Dynamic 3D Ø 20        | Pearl White RAL 1013      | 3 pcs.    | Jig                                                                                                                                                                                                                                                                                                                                                                                                                                                                                                                                                                                                                                                                                                                                                                                                                                                                                                                                                                                                                                                                                                                                                                                                                                                                                                                                                                                                                                                                                                                                                                                                                                                                                                                                                                                                                                                                                                                                                                                                                                                                                                                           |                                                                                                                 |
| 1430481        | Dynamic 3D Ø 20        | Clay Brown RAL 8003       | 3 pcs.    |                                                                                                                                                                                                                                                                                                                                                                                                                                                                                                                                                                                                                                                                                                                                                                                                                                                                                                                                                                                                                                                                                                                                                                                                                                                                                                                                                                                                                                                                                                                                                                                                                                                                                                                                                                                                                                                                                                                                                                                                                                                                                                                               |                                                                                                                 |
| 1570613        | Dynamic 3D Ø 20        | Brassed                   | 3 pcs.    |                                                                                                                                                                                                                                                                                                                                                                                                                                                                                                                                                                                                                                                                                                                                                                                                                                                                                                                                                                                                                                                                                                                                                                                                                                                                                                                                                                                                                                                                                                                                                                                                                                                                                                                                                                                                                                                                                                                                                                                                                                                                                                                               |                                                                                                                 |
| 1570450        | Dynamic 3D Ø 20        | Matt Gold                 | 3 pcs.    |                                                                                                                                                                                                                                                                                                                                                                                                                                                                                                                                                                                                                                                                                                                                                                                                                                                                                                                                                                                                                                                                                                                                                                                                                                                                                                                                                                                                                                                                                                                                                                                                                                                                                                                                                                                                                                                                                                                                                                                                                                                                                                                               |                                                                                                                 |
| 1570452        | Dynamic 3D Ø 20        | Light Bronzed             | 3 pcs.    | and the second division in which the second division is not the second division in the second division is not the second division in the second division is not the second division in the second division is not the second division in the second division is not the second division in the second division is not the second division in the second division is not the second division in the second division is not the second division is not the second division in the second division is not the second division in the second division is not the second division in the second division is not the second division in the second division is not the second division in the second division is not the second division in the second division is not the second division in the second division is not the second division in the second division is not the second division in the second division is not the second division in the second division is not the second division in the second division is not the second division in the second division is not the second division in the second division is not the second division in the second division is not the second division in the second division is not the second division in the second division is not the second division in the second division is not the second division in the second division is not the second division in the second division is not the second division in the second division is not the second division in the second division in the second division is not the second division in the second division is not the second division in the second division is not the second division in the second division is not the second division in the second division is not the second division in the second division is not the second division in the second division is not the second division in the second division is not the second division in the second division is not the second division in the second division in the second division in the second dinterval division in the second division in the second | 00000                                                                                                           |
| Ordering codes | Dynamic 3D Ø 20 groove | Finish                    | Packaging | -                                                                                                                                                                                                                                                                                                                                                                                                                                                                                                                                                                                                                                                                                                                                                                                                                                                                                                                                                                                                                                                                                                                                                                                                                                                                                                                                                                                                                                                                                                                                                                                                                                                                                                                                                                                                                                                                                                                                                                                                                                                                                                                             | -                                                                                                               |
|                | 16 mm position 9 mm    |                           |           | 1548895 Drilling                                                                                                                                                                                                                                                                                                                                                                                                                                                                                                                                                                                                                                                                                                                                                                                                                                                                                                                                                                                                                                                                                                                                                                                                                                                                                                                                                                                                                                                                                                                                                                                                                                                                                                                                                                                                                                                                                                                                                                                                                                                                                                              | jig for groove 16/20                                                                                            |
| 1484376        | Dynamic 3D Ø 20        | Traffic White RAL 9016    | 3 pcs.    | · · ·                                                                                                                                                                                                                                                                                                                                                                                                                                                                                                                                                                                                                                                                                                                                                                                                                                                                                                                                                                                                                                                                                                                                                                                                                                                                                                                                                                                                                                                                                                                                                                                                                                                                                                                                                                                                                                                                                                                                                                                                                                                                                                                         |                                                                                                                 |
| 1484377        | Dynamic 3D Ø 20        | Black Brown RAL 8022      | 3 pcs.    |                                                                                                                                                                                                                                                                                                                                                                                                                                                                                                                                                                                                                                                                                                                                                                                                                                                                                                                                                                                                                                                                                                                                                                                                                                                                                                                                                                                                                                                                                                                                                                                                                                                                                                                                                                                                                                                                                                                                                                                                                                                                                                                               |                                                                                                                 |
| 1484394        | Dynamic 3D Ø 20        | Powder coated Silver Grey | 3 pcs.    |                                                                                                                                                                                                                                                                                                                                                                                                                                                                                                                                                                                                                                                                                                                                                                                                                                                                                                                                                                                                                                                                                                                                                                                                                                                                                                                                                                                                                                                                                                                                                                                                                                                                                                                                                                                                                                                                                                                                                                                                                                                                                                                               |                                                                                                                 |
| 1570454        | Dynamic 3D Ø 20        | Brassed                   | 3 pcs.    |                                                                                                                                                                                                                                                                                                                                                                                                                                                                                                                                                                                                                                                                                                                                                                                                                                                                                                                                                                                                                                                                                                                                                                                                                                                                                                                                                                                                                                                                                                                                                                                                                                                                                                                                                                                                                                                                                                                                                                                                                                                                                                                               |                                                                                                                 |
| Ordering codes | Dynamic 3D Ø 20 groove | Finish                    | Packaging |                                                                                                                                                                                                                                                                                                                                                                                                                                                                                                                                                                                                                                                                                                                                                                                                                                                                                                                                                                                                                                                                                                                                                                                                                                                                                                                                                                                                                                                                                                                                                                                                                                                                                                                                                                                                                                                                                                                                                                                                                                                                                                                               |                                                                                                                 |
|                | 20 mm position 13mm    |                           |           |                                                                                                                                                                                                                                                                                                                                                                                                                                                                                                                                                                                                                                                                                                                                                                                                                                                                                                                                                                                                                                                                                                                                                                                                                                                                                                                                                                                                                                                                                                                                                                                                                                                                                                                                                                                                                                                                                                                                                                                                                                                                                                                               |                                                                                                                 |
| 1422307        | Dynamic 3D Ø 20        | Traffic White RAL 9016    | 3 pcs.    |                                                                                                                                                                                                                                                                                                                                                                                                                                                                                                                                                                                                                                                                                                                                                                                                                                                                                                                                                                                                                                                                                                                                                                                                                                                                                                                                                                                                                                                                                                                                                                                                                                                                                                                                                                                                                                                                                                                                                                                                                                                                                                                               | n san                                                                                                           |
| 1430562        | Dynamic 3D Ø 20        | Pearl White RAL 1013      | 3 pcs.    |                                                                                                                                                                                                                                                                                                                                                                                                                                                                                                                                                                                                                                                                                                                                                                                                                                                                                                                                                                                                                                                                                                                                                                                                                                                                                                                                                                                                                                                                                                                                                                                                                                                                                                                                                                                                                                                                                                                                                                                                                                                                                                                               | - Contraction of the second |
| 1430561        | Dynamic 3D Ø 20        | Clay Brown RAL 8003       | 3 pcs.    |                                                                                                                                                                                                                                                                                                                                                                                                                                                                                                                                                                                                                                                                                                                                                                                                                                                                                                                                                                                                                                                                                                                                                                                                                                                                                                                                                                                                                                                                                                                                                                                                                                                                                                                                                                                                                                                                                                                                                                                                                                                                                                                               |                                                                                                                 |
| 1422326        | Dynamic 3D Ø 20        | Black Brown RAL 8022      | 3 pcs.    |                                                                                                                                                                                                                                                                                                                                                                                                                                                                                                                                                                                                                                                                                                                                                                                                                                                                                                                                                                                                                                                                                                                                                                                                                                                                                                                                                                                                                                                                                                                                                                                                                                                                                                                                                                                                                                                                                                                                                                                                                                                                                                                               |                                                                                                                 |
| 1422327        | Dynamic 3D Ø 20        | Powder coated Silver Grey | 3 pcs.    |                                                                                                                                                                                                                                                                                                                                                                                                                                                                                                                                                                                                                                                                                                                                                                                                                                                                                                                                                                                                                                                                                                                                                                                                                                                                                                                                                                                                                                                                                                                                                                                                                                                                                                                                                                                                                                                                                                                                                                                                                                                                                                                               | www.sfsintec.biz/it/ht022                                                                                       |