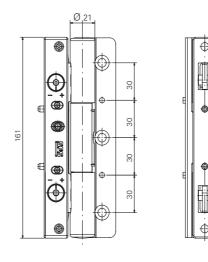

## **Dynamic 3D Ø 20** stable and innovative hinge

## Elegant balance between aesthetics and durability

The new Dynamic 3D Ø 20 mm has been designed to meet the requirements of entrance door producers who require hinges with up to 160 kg capacity. This solid and elegant hinge produced in two versions, one for 16 mm grooves and the other for 20 mm grooves, is produced with all exposed steel parts which ensure durability and applicability on fire doors.

Dynamic 3D  $\emptyset$  20 mm is composed of three rings with a single connector pin which keeps the hinges perfectly aligned and self-lubricating bushes which ensure lasting and even sliding movements over time.

Adjustable in three dimensions (+/- 4 mm in height, +/- 3 mm horizontal and +/- 2 mm gasket pressure), with a 4mm single Allen key, this efficient hinge stands out for its quick and easy installation, thanks to the availability of a special drilling jig.