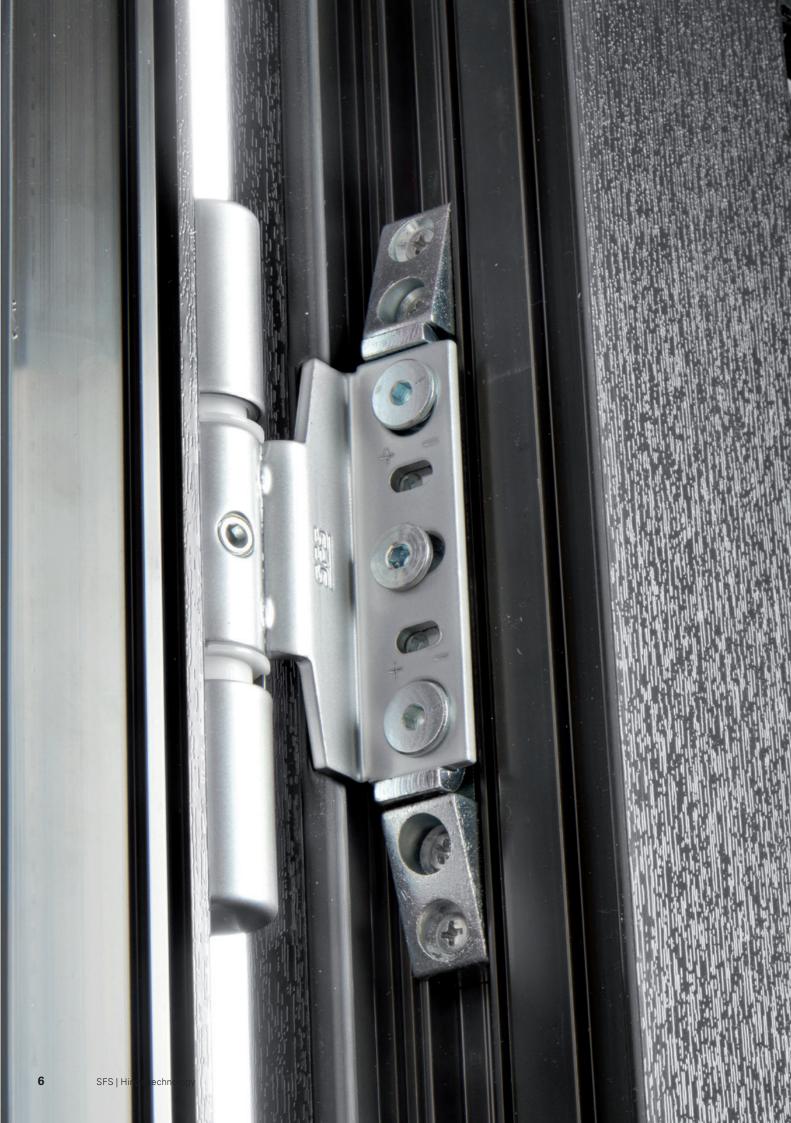

## Aesthetic and robust hinges for euro groove

Dynamic 3D hinges are composed of three rings with a single connector pin which keeps the hinges perfectly aligned and self-lubricating bushes which ensure lasting and even sliding movements over time.

Dynamic 3D  $\emptyset$  20 mm is composed of three rings with a single connector pin which keeps the hinges perfectly aligned and self-lubricating bushes which ensure lasting and even sliding movements over time.