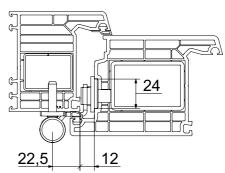

## **Dynamic 3D Ø 20** for Veka profile

Universal hinge for 24mm groove Veka profile

The Dynamic 3D  $\emptyset$  20 mm has been designed to meet the requirements of entrance door producers who use 24 mm groove Veka profile. This version is also robust and elegant, produced with all exposed steel parts which ensure durability and applicability on fire doors.

#### Dynamic 3D Ø 20 Veka

| Ordering codes | Dynamic 3D Ø 20 groove | Finish                    | Packaging | Load capacity | Dynamic 3D Ø 20 |
|----------------|------------------------|---------------------------|-----------|---------------|-----------------|
|                | 24 mm Veka profile     |                           |           | 2 hinges      | 160 kg          |
| 1492445        | Dynamic 3D Ø 20        | Traffic White RAL 9016    | 3 pcs.    |               | ·               |
| 1511761        | Dynamic 3D Ø 20        | Black Brown RAL 8022      | 3 pcs.    |               |                 |
| 1492446        | Dynamic 3D Ø 20        | Powder coated Silver Grey | 3 pcs.    |               |                 |
| 1513173        | Dynamic 3D Ø 20        | Pearl White RAL 1013      | 3 pcs.    |               |                 |
| 1513174        | Dynamic 3D Ø 20        | Clay Brown RAL 8003       | 3 pcs.    |               |                 |
| 1570453        | Dynamic 3D Ø 20        | Brassed                   | 3 pcs.    |               |                 |