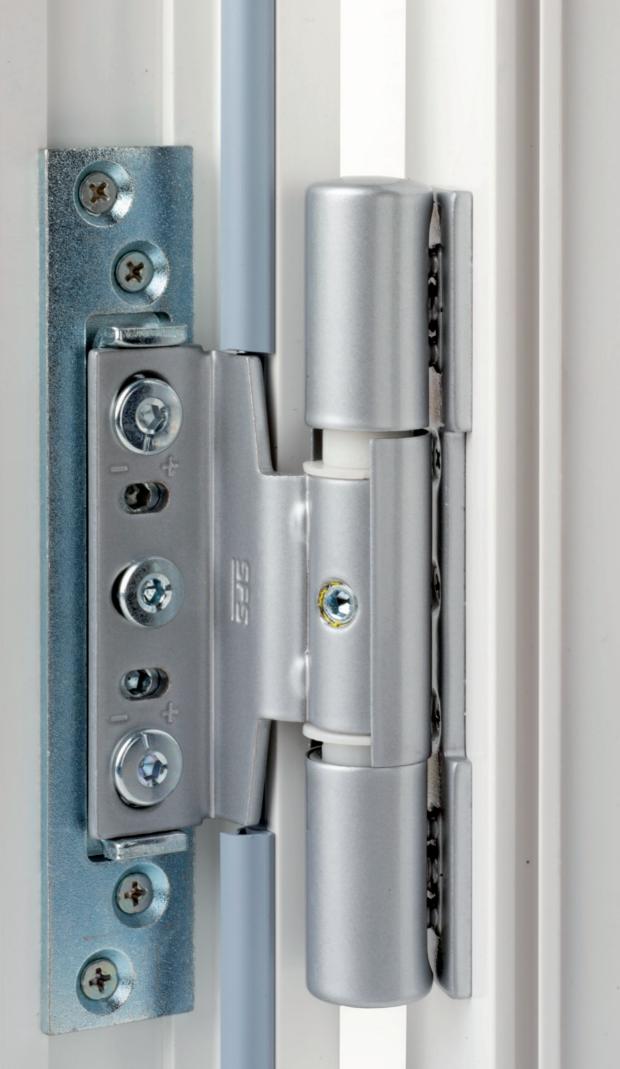

## Elegant balance between aesthetics and durability

The new Dynamic 3D Ø 20 mm has been designed to meet the requirements of entrance door producers who require hinges with up to 160 kg capacity. This solid and elegant hinge produced in two versions, one for 16 mm grooves and the other for 20 mm grooves, is produced with all exposed steel parts which ensure durability and applicability on fire doors.

Dynamic 3D  $\emptyset$  20 mm is composed of three rings with a single connector pin which keeps the hinges perfectly aligned and self-lubricating bushes which ensure lasting and even sliding movements over time.

Adjustable in three dimensions (+/- 4 mm in height, +/- 3 mm horizontal and +/- 2 mm gasket pressure), with a 4mm single Allen key, this efficient hinge stands out for its quick and easy installation, thanks to the availability of a special drilling jig.