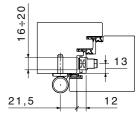

With a load capacity of up to 160 kg and suitable for the most common PVC profiles, Dynamic 3D-G stands out with its simple adjustment system using a single Allen key in three dimensions (+/- 4mm in height, +/-2.5mm horizontal and +/- 1.5mm gasket pressure).