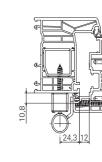

Dynamic 3D  $\emptyset$  20 mm is composed of three rings with a single connector pin which keeps the hinges perfectly aligned and self-lubricating bushes which ensure lasting and even sliding movements over time.

Adjustable in three dimensions (+/- 4 mm in height, +/- 3 mm horizontal and +/- 2 mm gasket pressure), with a 4mm single Allen key, this efficient hinge stands out for its quick and easy installation, thanks to the availability of a special drilling jig.