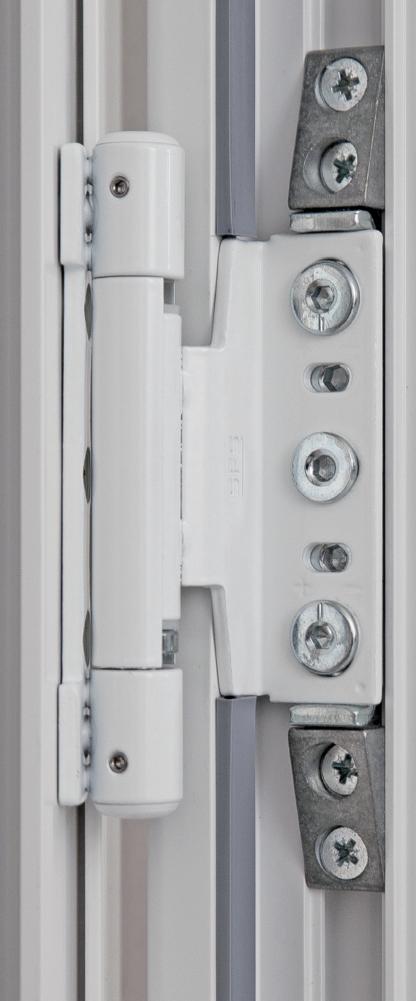

### **Dynamic 3DN** Universal hinge for Eurogroove applications

The Dynamic 3DN is SFS intec's solution for door producers requiring a universal hinge for application into Eurogroove.

Developed for interior doors and windows, produced from different materials such as PVC-U, aluminium or timber, this hinge provides a unique solution to a wide range of applications.

Adjustable in three dimensions: horizontal +/- 3mm, in height -2/+6mm and gasket pressure min +/- 2mm, the three rings ensure high stability and perfect alignment. The installation is also very easy, using a single drill bit and a user friendly jig specifically developed for fast application.