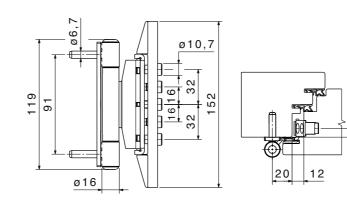

Adjustable in three dimensions: horizontal +/- 3mm, in height -2/+6mm and gasket pressure min +/- 2mm, the three rings ensure high stability and perfect alignment. The installation is also very easy, using a single drill bit and a user friendly jig specifically developed for fast application.

#### Dynamic 3DN Ø 16

| Ordering codes | Dynamic 3DN Ø 16 groove<br>16 mm position 13 mm | Finish                      | Packaging |
|----------------|-------------------------------------------------|-----------------------------|-----------|
| 1542179        | Dynamic 3DN Ø 16                                | Traffic White RAL 9016      | 12 pcs.   |
| 1542184        | Dynamic 3DN Ø 16                                | Black Brown RAL 8022        | 12 pcs.   |
| 1542180        | Dynamic 3DN Ø 16                                | Powder coated Silver Grey   | 12 pcs.   |
| 1563720        | Dynamic 3DN Ø 16                                | Pearl White RAL 1013        | 12 pcs.   |
| 1563723        | Dynamic 3DN Ø 16                                | Clay Brown RAL 8003         | 12 pcs.   |
| 1564873        | Dynamic 3DN Ø 16                                | Brassed                     | 12 pcs.   |
| 1564874        | Dynamic 3DN Ø 16                                | Matt Gold                   | 12 pcs.   |
| 1564875        | Dynamic 3DN Ø 16                                | Light Bronzed               | 12 pcs.   |
| 1554809        | Dynamic 3DN Ø 16                                | Powder coated Titanium Grey | 12 pcs.   |
| Ordering codes | Dynamic 3DN Ø 16 groove                         | Finish                      | Packaging |
|                | 16 mm position 9 mm                             |                             |           |
| 1564876        | Dynamic 3DN Ø 16                                | Traffic White RAL 9016      | 12 pcs.   |
| 1564877        | Dynamic 3DN Ø 16                                | Black Brown RAL 8022        | 12 pcs.   |
| 1569573        | Dynamic 3DN Ø 16                                | Powder coated Silver Grey   | 12 pcs.   |
| 1570454        | Dynamic 3DN Ø 16                                | Brassed                     | 12 pcs.   |
| 1564879        | Dynamic 3DN Ø 16                                | Pearl White RAL 1013        | 12 pcs.   |
| 1564884        | Dynamic 3DN Ø 16                                | Powder coated Titanium Grey | 12 pcs.   |
| 1564883        | Dynamic 3DN Ø 16                                | Light Bronzed               | 12 pcs.   |