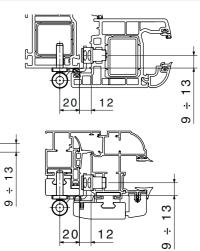

Adjustable in three dimensions: horizontal +/- 3mm, in height -2/+6mm and gasket pressure min +/- 2mm, the three rings ensure high stability and perfect alignment. The installation is also very easy, using a single drill bit and a user friendly jig specifically developed for fast application.

#### Jig

| 1550245 | Drilling jig for groove 16/20 |  |  |
|---------|-------------------------------|--|--|
| 1552850 | Milling jig for timber        |  |  |
| 1552863 | Milling insert sash/frame     |  |  |
|         | (cutter Ø 16 and ring Ø 27)   |  |  |
| 1552862 | Milling insert sash/frame     |  |  |
|         | (cutter Ø 20 and ring Ø 30)   |  |  |