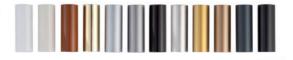

Rigid durability tests performed by SFS intec have proved the hinge can surpass 200,000 movements on 160kg doors.

Dynamic 3D Ø 20 mm is available in a wide range of colours.

As with all SFS intec hinges, the new Dynamic 3DN achieved over 200.000 cycles, tested using a door of 110Kg, confirming once more the quality standards which our customers are accustomed to.

A wide variety of powder coated and metalic finishes ensure the Dynamic 3DN is suitable for virtually any design, further enhancing the value of your door or window.