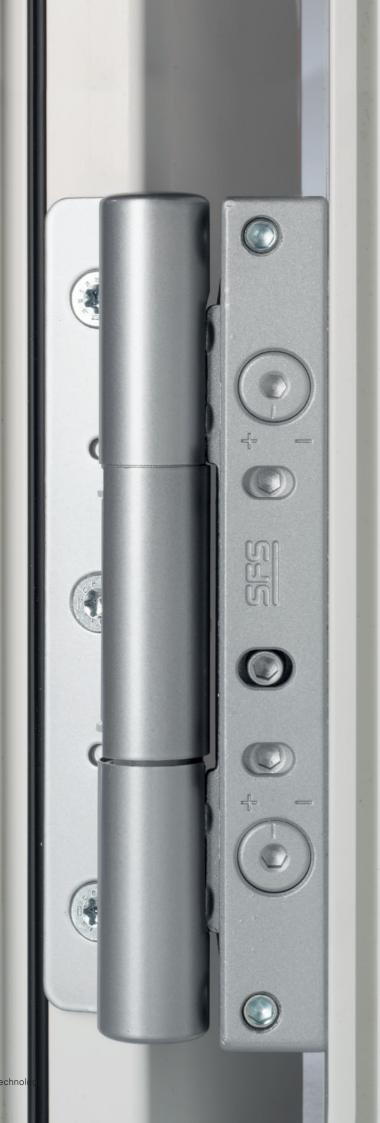

## **Dynamic 3D-G** the synthesis of design and functionality

The ideal solution for energy saving and continuous gaskets.

Dynamic 3D-G is the new hinge developed and manufactured by SFS to add design and functionality to PVC entrance doors with a continuous gasket.

The desire to save energy and reduce assembly times are key elements that have helped shape the Dynamic 3D-G. Which is now becoming the new benchmark for many door manufacturers.

This 20-mm hinge can be easily front-mounted on heavy-duty entrance doors with a continuous gasket and still maintain all the hallmark characteristics of the Dynamic line in terms of functionality, strength and external design.

With a load capacity of up to 160 kg and suitable for the most common PVC profiles, Dynamic 3D-G stands out with its simple adjustment system using a single Allen key in three dimensions (+/- 4mm in height, +/-2.5mm horizontal and +/- 1.5mm gasket pressure).