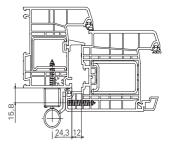

## **Dynamic 3D Ø 20** for Veka profile

Universal hinge for 24mm groove Veka profile

The Dynamic 3D  $\emptyset$  20 mm has been designed to meet the requirements of entrance door producers who use 24 mm groove Veka profile. This version is also robust and elegant, produced with all exposed steel parts which ensure durability and applicability on fire doors.

Dynamic 3D  $\emptyset$  20 mm is composed of three rings with a single connector pin which keeps the hinges perfectly aligned and self-lubricating bushes which ensure lasting and even sliding movements over time.

Adjustable in three dimensions (+/- 4 mm in height, +/- 3 mm horizontal and +/- 2 mm gasket pressure), with a 4mm single Allen key, this efficient hinge stands out for its quick and easy installation, thanks to the availability of a special drilling jig.