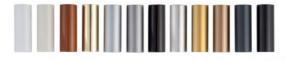

Rigid durability tests performed by SFS intec have proved the hinge can surpass 200,000 movements on 160kg doors.

Dynamic 3D Ø 20 mm is available in a wide range of colours.