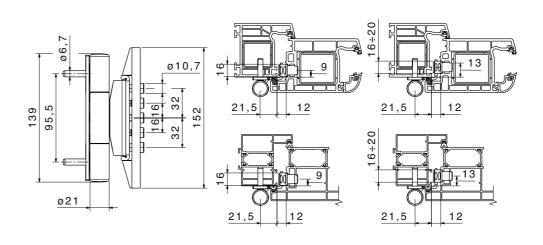

Adjustable in three dimensions (+/- 4 mm in height, +/- 3 mm horizontal and +/- 2 mm gasket pressure), with a 4mm single Allen key, this efficient hinge stands out for its quick and easy installation, thanks to the availability of a special drilling jig.