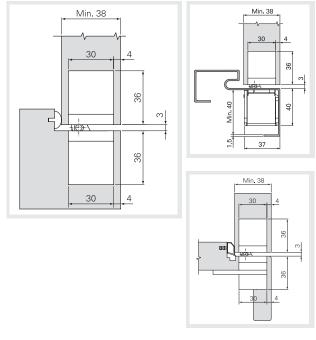

## **WTEC-3Df-160-000 W-Tec 3Df**





## **Load capacity with 2 hinges** 120 kg

## **Raw Material** Steel Zamak

| Surface treatment                           | Corrosion resistance in accordance to standard UNI EN 1670 |
|---------------------------------------------|------------------------------------------------------------|
| Zinc coated min 5µ + protective (Zinc GSS)  | min. 1000 hours (class 5)                                  |
| Zinc coated min 5u + painting (Matt Chrome) | min. 500 hours (class 5)                                   |

## **Designation according to standards EN 1935**

| 2 congination according to change and 211 1000 |   |   |   |   |   |   |    |  |  |  |
|------------------------------------------------|---|---|---|---|---|---|----|--|--|--|
| 4                                              | 7 | 6