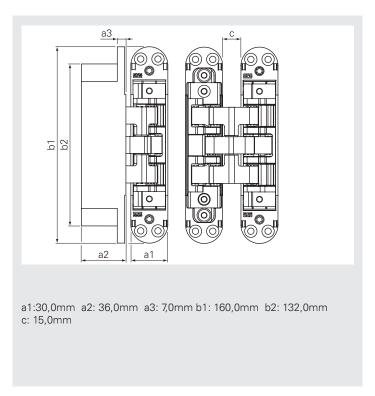

## **WTEC-3Df-160-000 W-Tec 3Df**





## **Load capacity with 2 hinges** 120 kg

## **Raw Material** Steel Zamak

| Surface treatment                           | Corrosion resistance in accordance to standard UNI EN 1670 |
|---------------------------------------------|------------------------------------------------------------|
| Zinc coated min 5µ + protective (Zinc GSS)  | min. 1000 hours (class 5)                                  |
| Zinc coated min 5u + painting (Matt Chrome) | min. 500 hours (class 5)                                   |

## **Designation according to standards EN 1935**

| 2 congination according to change and 211 1000 |   |   |   |   |   |   |    |  |  |  |
|------------------------------------------------|---|---|---|---|---|---|----|--|--|--|
| 4                                              | 7 |