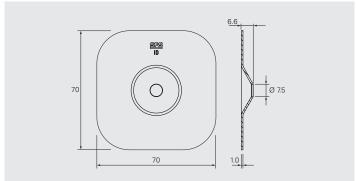

# ID-70×70

## **Product Range**

| Product Code | PU  | Material No. |
|--------------|-----|--------------|
| ID-70×70     | 100 | 1340194      |