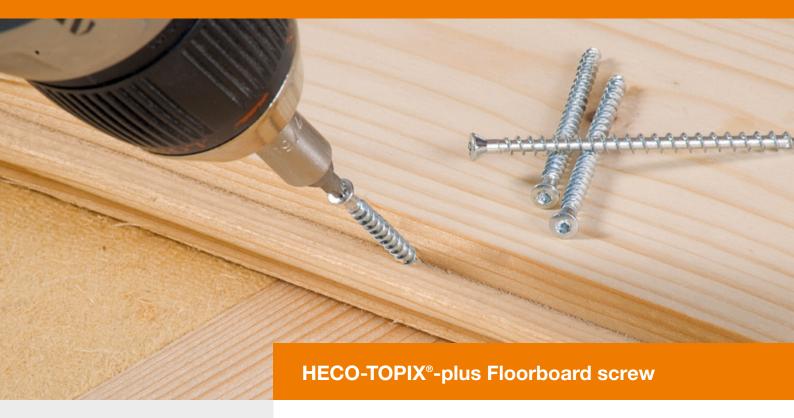

## **Product information**

- Mounting and fixing of boards with just one type of screw
- Reduced splitting of timber due to the HECO-TOPIX tip with milling ribs
- No creaking of floorboards due to full-thread fixation
- Easy countersinking of the head into the tongue with reduced spreading effect
- Time savings due to the use of just one screw type
- Approved and monitored product (CE-marking)

## The unique floorboard screw with contraction effect

Small raised countersunk head with milling ribs
For an easy countersinking of the head into the tongue

MagicClose®

Patented full thread pulls timber fixtures together without gaps and without pretension