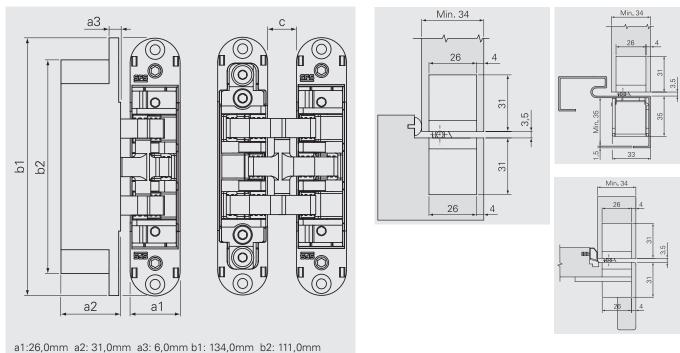

## WTEC-3D-60-000 W-Tec 3D+ 60



c: 15,0mm

Load capacity with 2 hinges 50 kg

## Raw Material Steel

Zamak

| Surface treatment                           | Corrosion resistance in accordance to standard UNI EN 1670 |
|---------------------------------------------|------------------------------------------------------------|
| Zinc coated min 5µ + protective (Zinc GSS)  | min. 1000 hours (class 5)                                  |
| Zinc coated min 5µ + painting (Matt Chrome) | min. 500 hours (class 5)                                   |

## Designation according to standards EN 1935

2 7 3 1 1 \* 0 10

\* see corrosion resistance

The details stated are results of tests and/or calculations and therefore are non-binding and do not represent guaranties or warranted characteristics for not specified applications. All cal