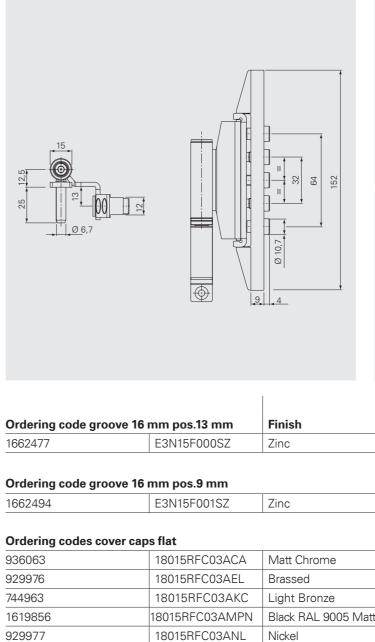

Available in two versions: one for Eurogroove position 13 mm and the other for 9mm, Estetic 3DN is also reversible and therefore applicable to both right and left handed doors.

Estetic 3DN is a two-piece hinge with three-dimensional adjustments using a 4 mm Allen key: height +5/–1 mm, horizontally +/–3 mm and depth +/–2 mm.

## **Description &** Accessories

18015RFC03APP

18015RFC03ABS

18015RFC03ANM 18015RFC03ANO

| Orderina | codes | cover | caps | baroque |
|----------|-------|-------|------|---------|

| 1569454 | 180B15RFC01AEL | Brassed |  |  | 50 |  |
|---------|----------------|---------|--|--|----|--|
|         |                |         |  |  |    |  |

|    | Load     | Load Packaging |  |
|----|----------|----------------|--|
| kg | capacity | pc.            |  |
| 80 | 2 hinges | 3              |  |

| Zinc                 | 80 | 2 hinges | 3  |  |
|----------------------|----|----------|----|--|
|                      |    |          |    |  |
|                      |    |          |    |  |
| Matt Chrome          | _  | _        | 50 |  |
| Brassed              |    |          |    |  |
| Light Bronze         |    |          |    |  |
| Black RAL 9005 Matt  |    |          |    |  |
| Nickel               |    |          |    |  |
| Pearl White RAL 1013 |    |          |    |  |