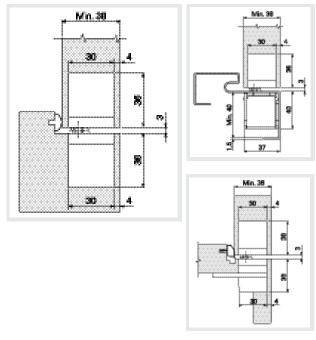

## WTEC-3D-160-000 W-Tec 3D+ 160





## **Load capacity with 2 hinges** 120 kg

## **Raw Material** Steel Zamak

| Surface treatment                           | Corrosion resistance in accordance to standard UNI EN 1670 |
|---------------------------------------------|------------------------------------------------------------|
| Zinc coated min 5µ + protective (Zinc GSS)  | min. 1000 hours (class 5)                                  |
| Zinc coated min 5u + painting (Matt Chrome) | min. 500 hours (class 5)                                   |

## **Designation according to standards EN 1935**

| 4 | 7 | 6 | 0 | 1 | * | 1 | 13 |
|---|---|---|---|---|---|---|----|

<sup>\*</sup> see corrosion resistance

© SFS, WTEC-3D+\_160\_09-2020, technical changes reserved