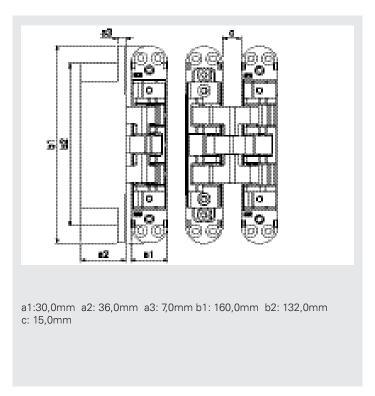

## WTEC-3D-160-000 W-Tec 3D+ 160





## **Load capacity with 2 hinges** 120 kg

## **Raw Material** Steel Zamak

| Surface treatment                           | Corrosion resistance in accordance to standard UNI EN 1670 |
|---------------------------------------------|------------------------------------------------------------|
| Zinc coated min 5µ + protective (Zinc GSS)  | min. 1000 hours (class 5)                                  |
| Zinc coated min 5u + painting (Matt Chrome) | min. 500 hours (class 5)                                   |

## **Designation according to standards EN 1935**

| 4 | 7 | 6 | 0 | 1 | * | 1 | 13 |
|---|---|---|---|---|---|---|----|

<sup>\*</sup> see corrosion resistance

© SFS, WTEC-3D+\_160\_09-2020, technical changes reserved