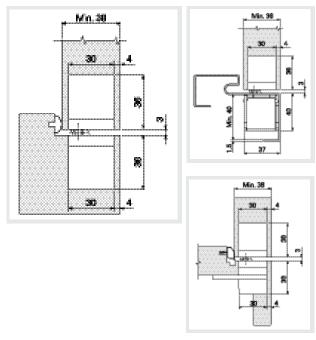

## WTEC-3D-100-005 W-Tec 3D+ 100





## **Load capacity with 2 hinges** 80 kg

**Raw Material** Zamak

| Surface treatment                           | Corrosion resistance in accordance to standard UNI EN 1670 |  |  |
|---------------------------------------------|------------------------------------------------------------|--|--|
| Zinc coated min 5µ + protective (Zinc GSS)  | min. 1000 hours (class 5)                                  |  |  |
| Zinc coated min 5µ + painting (Matt Chrome) | min. 500 hours (class 5)                                   |  |  |

## Designation according to standards EN 1935

|  | 3 | 7 | 4 | 1 | 1 | * | 0 | 11 |  |
|--|---|---|---|---|---|---|---|----|--|
|--|---|---|---|---|---|---|---|----|--|

<sup>\*</sup> see corrosion resistance

© SFS, WTEC-3D+\_100\_09-2020, technical changes reserved