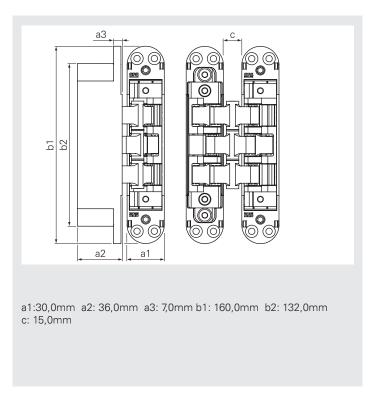

## **Load capacity with 2 hinges** 80 kg

**Raw Material** Zamak

| Surface treatment                           | Corrosion resistance in accordance to standard UNI EN 1670 |  |  |
|---------------------------------------------|------------------------------------------------------------|--|--|
| Zinc coated min 5µ + protective (Zinc GSS)  | min. 1000 hours (class 5)                                  |  |  |
| Zinc coated min 5µ + painting (Matt Chrome) | min. 500 hours (class 5)                                   |  |  |