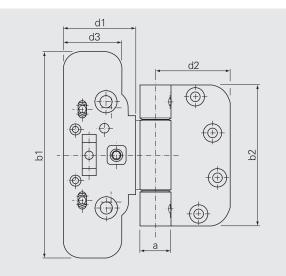

# J3D-001 Just 3D

a: 18,0mm b1: 120,0mm b2: 82,0mm d1: 42,0mm d2: 43,0mm d3: 34,0mm