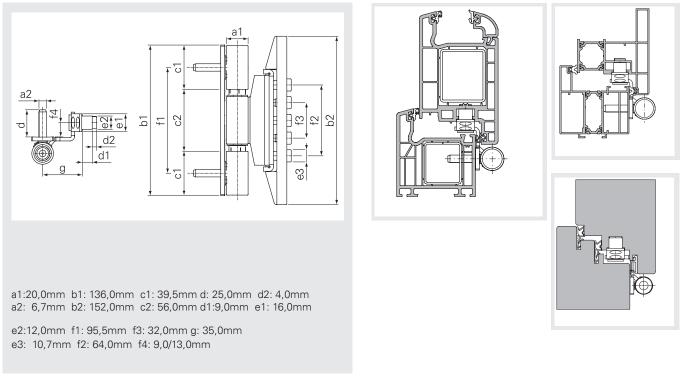

## D3D-20-000/003 Dynamic 3D Ø 20

## Load capacity with 2 hinges

160 kg

## **Raw Material** Steel Zamak

| Surface treatment                                           | Corrosion resistance in accordance to standard UNI EN 1670 |
|-------------------------------------------------------------|------------------------------------------------------------|
| Zinc coated min 5µ + Polyester min 100/120µ (Powder coated) | min. 1000 hours (class 5)                                  |
|                                                             |                                                            |