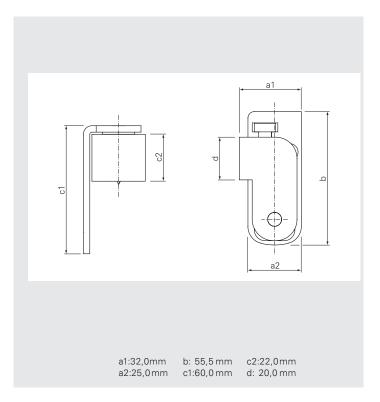

## CABR-3D-004 CABR-3D

**Load capacity with 1 pair** 80 kg

Raw Material Steel/Zamak

| Surface treatment                                                | Corrosion resistance in accordance to standard UNI EN 1670 |
|------------------------------------------------------------------|------------------------------------------------------------|
| Copper min. 5µ Nickel min.15µ + Brass min. 0,15µ + painting(ZMT) | min. 24 hours (class 1)                                    |
| Nickel min 5μ + Chrome min.15μ (ZCO)                             | min.140 hours (class 3)                                    |