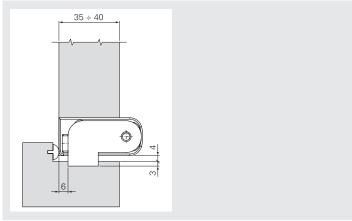

## CABR-3D-004 CABR-3D

**Load capacity with 1 pair** 80 kg

Raw Material Steel/Zamak

| Surface treatment                                                | Corrosion resistance in accordance to standard UNI EN 1670 |
|------------------------------------------------------------------|------------------------------------------------------------|
| Copper min. 5µ Nickel min.15µ + Brass min. 0,15µ + painting(ZMT) | min. 24 hours (class 1)                                    |
| Nickel min 5μ + Chrome min.15μ (ZCO)                             | min.140 hours (class 3)                                    |