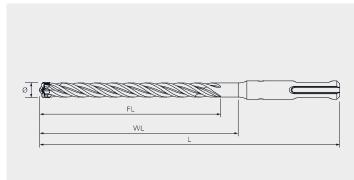

# SDS drill bits

| Product code      | PU | D  | L   | WL  | FL  |         |
|-------------------|----|----|-----|-----|-----|---------|
| SDS-6×210/150-4C  | 1  | 6  | 210 | 150 | 150 | 1487583 |
| SDS-6×310/250-4C  | 1  | 6  | 310 | 250 | 250 | 1487584 |
| SDS-6×515/455-4C  | 1  | 6  | 515 | 455 | 200 | 1608141 |
| SDS-8×210/150-4C  | 1  | 8  | 210 | 150 | 150 | 1487585 |
| SDS-10×210/150-4C | 1  | 10 | 210 | 150 | 150 | 1487586 |