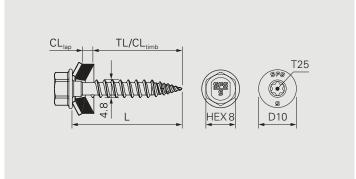

# Fastener in A2 onto steel and timber

| Product code           | PU  | L  | <b>CL</b> <sub>lap</sub> | $CL_timb$ | t <sub>fix, timb</sub> | A11     | AV14    | AV16    |
|------------------------|-----|----|--------------------------|-----------|------------------------|---------|---------|---------|
| CXLW-AV14-4,8×28-A2    | 100 | 28 | 0.80-3.50                | 0–23      | 0–2                    | _       | 1747623 | 1749183 |
| CXLW-AV14-4,8×28-A2    | 500 |    |                          |           |                        |         | 1659057 | 1749230 |
| CXLW-D10-A11-4,8×28-A2 | 100 |    | 0.80-2.50                |           |                        | 1748193 | _       | _       |
| CXLW-D10-A11-4,8×28-A2 | 500 |    |                          |           |                        | 1747805 |         |         |

# Fastener in A4 onto steel and timber

| Product code           | PU  | L  | CL <sub>lap</sub> | $CL_{timb}$ | t <sub>fix, timb</sub> | A11     | AV14    | AV16    |
|------------------------|-----|----|-------------------|-------------|------------------------|---------|---------|---------|
| CXLW-AV14-4,8×28-A4    | 100 | 28 | 0.80-3.50         | 0–23        | 0–2                    | _       | 1747812 | 1748204 |
| CXLW-AV14-4,8×28-A4    | 500 |    |                   |             |                        |         | 1747773 | 1748209 |
| CXLW-D10-A11-4,8×28-A4 | 100 |    | 0.80-2.50         |             |                        | 1748220 | _       | _       |
| CXLW-D10-A11-4,8×28-A4 | 500 |    |                   |             |                        | 1748223 |         |         |