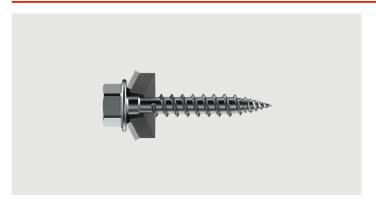

# **CXLW-4.8**

### Fastener material

Austenitic stainless steel A2/A4, hardened speed point Sealing washer: Special AV-Shape with EPDM sealing

#### **Features and Benefits**

- Fast and chip-free installation thanks to the FastTip®
- Self drilling fastener suitable for fastening of overlaps and flashings
- Hybrid fastener suitable for fastening onto metal and timber subconstruction (RF)
- No scratches on painted metal surfaces thanks to the sharp FastTip®
- Secured against unwinding given by cut-off thread-end and free-spin zone
- No torque control required given by free-spin zone
- Cost saving installation due to pre-drilling of metal sheets no longer necessary
- High quality EPDM sealing washer with special AV-Shape for highest clamping range and long-term weather sealing