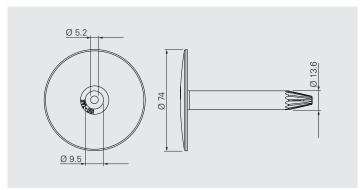

# **RP75**

#### **Product Information**

Material:

High quality polypropylen (PP)

#### **Features and Benefits**

- Designed for insulation securement
- Optimized sleeve tip for reduced penetration force

# **Product Range**

| Product Code | L <sub>mm</sub> | PU   | Material No. |
|--------------|-----------------|------|--------------|
| RP75×30      | 30              | 1000 | 1047235      |
| RP75×60      | 60              | 500  | 1047243      |
| RP75×90      | 90              | 500  | 1047245      |
| RP75×120     | 120             | 500  | 1047246      |
| RP75×150     | 150             | 500  | 1047247      |
| RP75×180     | 180             | 250  | 1332347      |
| RP75×210     | 210             | 250  | 1332349      |