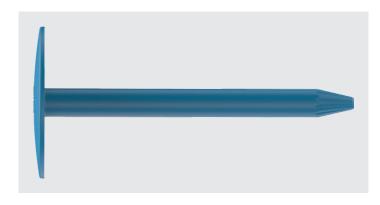

# **RP75**

#### **Application**

Sleeve for insulation securement in combination with fasteners BS-4,8, BS3-4,8 and BS-S-4,8.

20 mm

Overlap length between sleeve and fastener:

#### **Features and Benefits**

- Designed for insulation securement
- Optimized sleeve tip for reduced penetration force