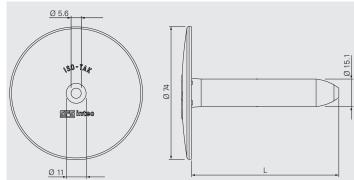

#### **Application**

Sleeve for insulation securement.

Overlap length between sleeve and fastener:

#### **Product Information**

Material:

High quality polypropylen (PP)

#### **Approvals/Assessments**

13 mm

Declaration of Performance (DoP)

#### **Features and Benefits**

- Designed for insulation securement
- Sleeve tip enables pre-assembling with different fasteners
- Universal sleeve for several applications and combinations

# **Product Range**

| Product Code | L <sub>mm</sub> | PU  | Material No. |
|--------------|-----------------|-----|--------------|
| R75×35       | 35              | 500 | 1037831      |
| R75×65       | 65              | 500 | 1037833      |
| R75×85       | 85              | 500 | 1041226      |
| R75×105      | 105             | 500 | 1037836      |
| R75×135      | 135             | 500 | 1037838      |
| R75×165      | 165             | 250 | 1037839      |
| R75×185      | 185             | 250 | 1037840      |
| R75v225      | 225             | 250 | 1037842      |
| R75×255      | 255             | 250 | 1037843      |
| R75×285      | 285             | 200 | 1037844      |