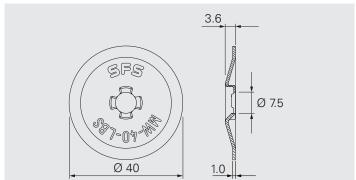

# **MW-40-LBS**

#### **Application**

Stress plate for waterproof membrane and insulation securement in combination with fasteners LBS-T25-8,0 and LBS-S-T25-8,0. For seam fastening application.

#### **Product Information**

Material: Carbon steel, zinc plated

Corrosion protection: Resistance 15 cycles Kesternich test according to

EAD 030351-00-0402, A2.4FM Approval Standard 4470