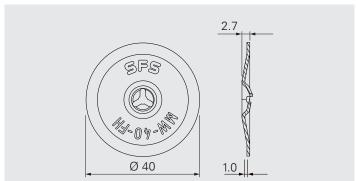

# **MW-40-FH**

#### **Product Information**

Material: Carbon steel, zinc plated

Corrosion protection: Resistance 15 cycles Kesternich test according to

EAD 030351-00-0402, A2.4FM Approval Standard 4470