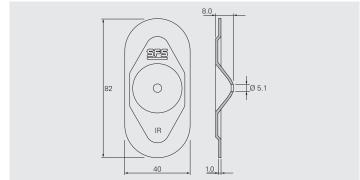

# IR-82×40

#### **Product Information**

Material: Carbon steel, zinc plated

Corrosion protection: Resistance 15 cycles Kesternich test according to

EAD 030351-00-0402, A2.4FM Approval Standard 4470

## **Product Range**

| Product Code | PU  | Material No. |
|--------------|-----|--------------|
| IR-82×40     | 100 | 479858       |