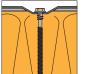

#### **Application**

Stress plate for waterproof membrane and insulation securement. For seam fastening application.

### Products to combine with

| <b>Product Code</b>      | Description                                                                                |  |
|--------------------------|--------------------------------------------------------------------------------------------|--|
| IR2-4,8<br>IR2-M-4,8     | Carbon steel fastener for steel deck, timber and timber-based boards, loose and belted.    |  |
| IR2-S-4,8<br>IR2-S-M-4,8 | Stainless steel fastener for steel deck, timber and timber-based boards, loose and belted. |  |
| IR3-4,8                  | Carbon steel fastener for thick steel deck.                                                |  |