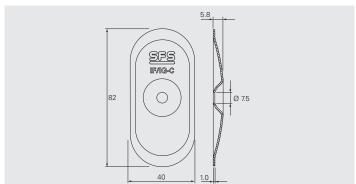

# IF/IG-C-82×40

#### **Product Information**

Material: Carbon steel, zinc plated

Corrosion protection: Resistance 15 cycles Kesternich test according to

EAD 030351-00-0402, A2.4FM Approval Standard 4470