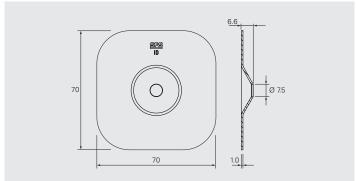

# ID-70×70

#### **Application**

Stress plate for insulation securement.

#### **Product Information**

Material: Carbon steel, zinc plated

Corrosion protection: Resistance 15 cycles Kesternich test according to

EAD 030351-00-0402, A2.4FM Approval Standard 4470