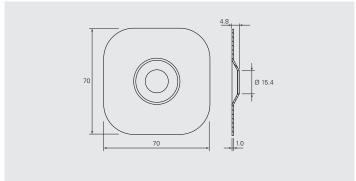

# **BSA-P-70×70**

#### **Product Information**

Material: Carbon steel, zinc plated

Corrosion protection: Resistance 15 cycles Kesternich test according to

EAD 030351-00-0402, A2.4FM Approval Standard 4470