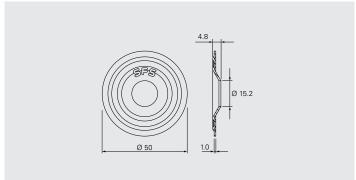

# **BSA-P-50**

#### **Application**

Stress plate for waterproof membrane and insulation securement in combination with sleeve FI-R-20. For seam fastening application.

#### **Product Information**

Material: Carbon steel, zinc plated

Corrosion protection: Resistance 15 cycles Kesternich test according to

EAD 030351-00-0402, A2.4FM Approval Standard 4470